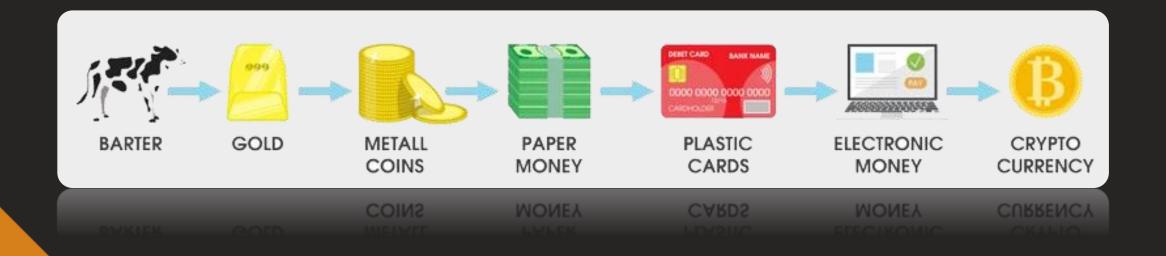

## EVOLUTION OF MONEY

A Blockchain is a chain of blocks that contain information. The data which is stored inside a block depends on the type of Blockchain. For Example, A Bitcoin Block contains information about the Sender, Receiver, number of bitcoins to be transferred. The first block in the chain is called the Genesis block.